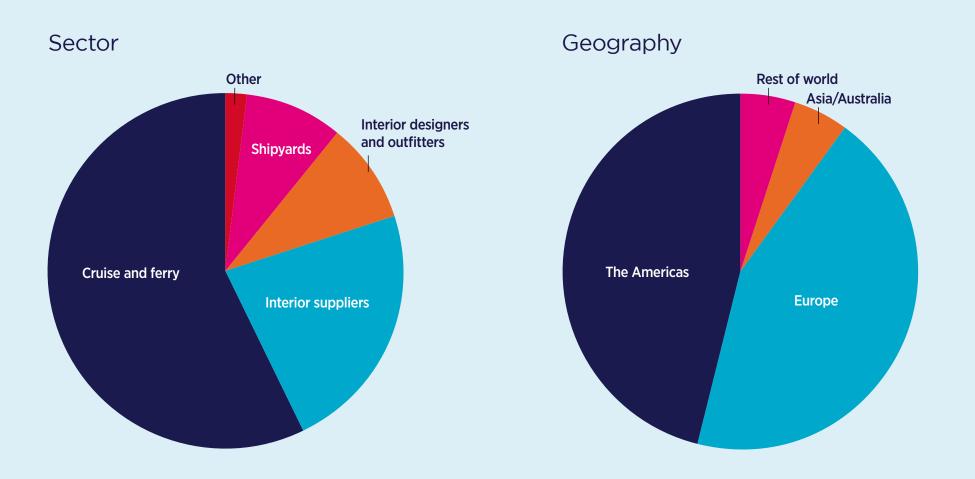

# Circulation

*Cruise & Ferry Interiors* has a large and highly engaged readership of decision makers in the passenger shipping industry, with our entire readership representing a range of sectors and geographies, as follows: